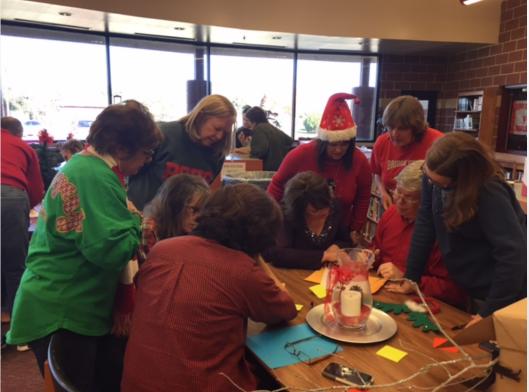

#### **TEACHER APPRECIATION THEME WEEKS**

BCHS TEACHERS ARE THE BEST ....BAR NONE

Teacher Appreciation Week May 1-5

Monday: Wallle Bar Tuesday: Ice Cream Bar Wednesday: Sandwich Bar Thursday: Trail Mix Bar Friday: Taco Bar **THANK** 