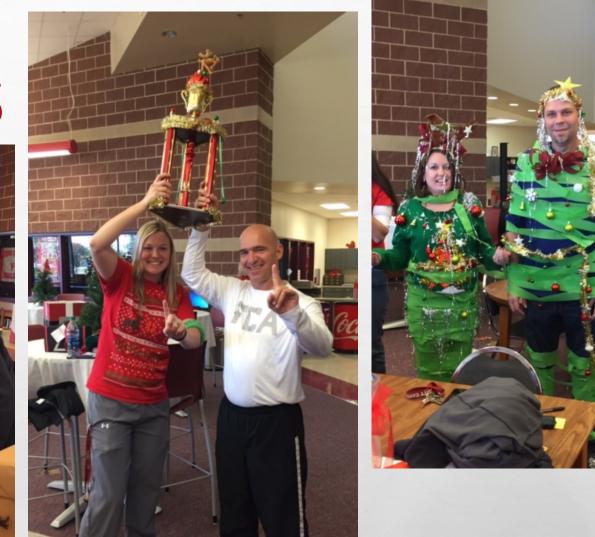

#### Miscellaneous

- Pinterest is your friend
- Have a magic drawer-when someone is having a rainy day
- Encouraging emails when you hear kids giving them "props"
- Have fun-no matter what-realize you can't make them all happy all the